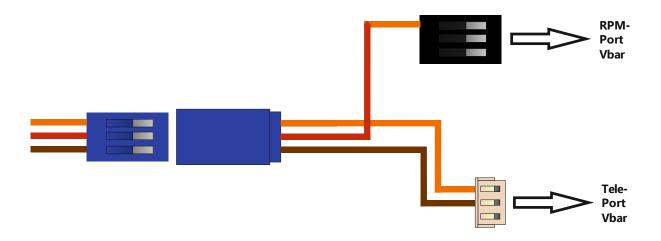

## YGE vbar adapter cable

- Adapter for using the YGE controller with vbar-telemetry
- RPM-Output connection for using the vbar-governor
- Length about 10cm/60cm

Alternatively you can use the attached long one-piece cable with all Aureus, Saphir and 205HVT speedcontrollers. For programming the ESC with the USB-adapter, please use the normal telemetry cable that comes with the ESC.